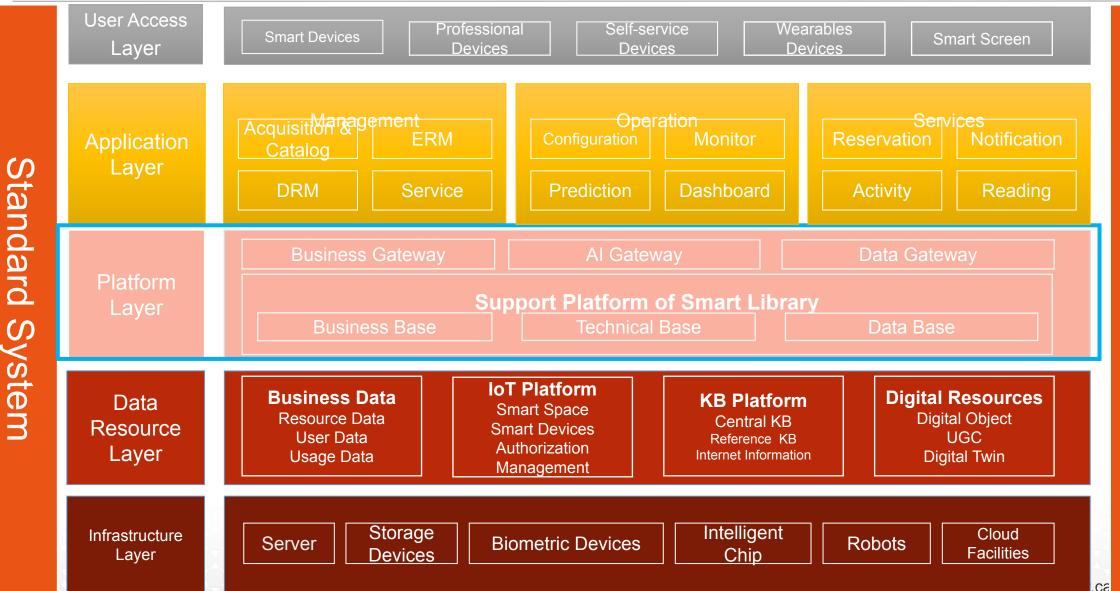

### Architecture of SLSP

Security System

#### **Platform Layers**

#### **Components of Platform**

Chinese Alliance for Library Service Platform