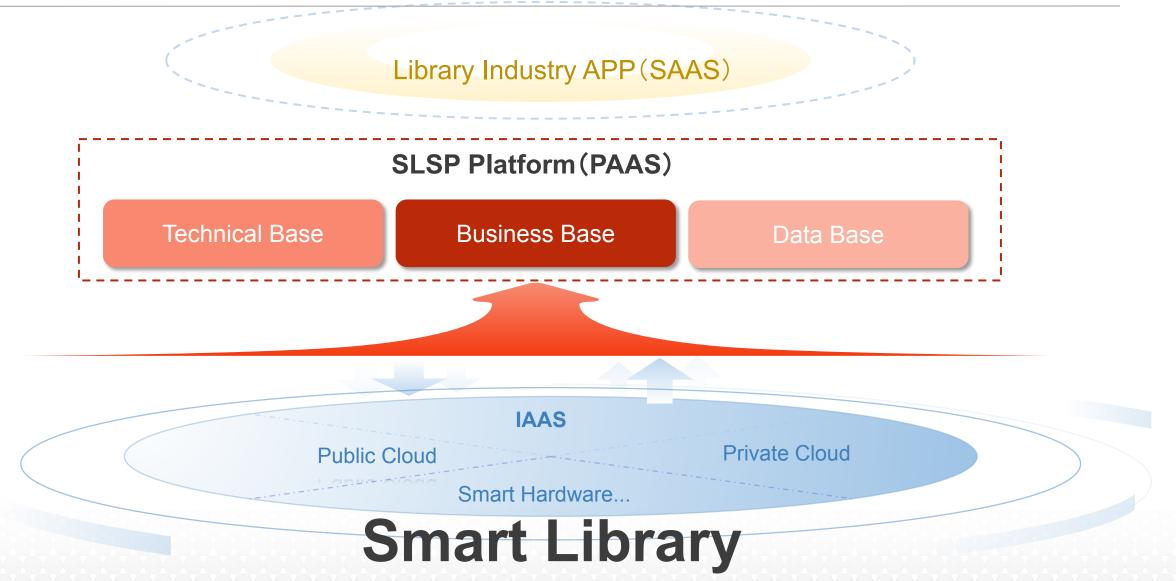

### Architecture of SLSP

Security System

#### **Platform Layers**

#### **Components of Platform**

Chinese Alliance for Library Service Platform