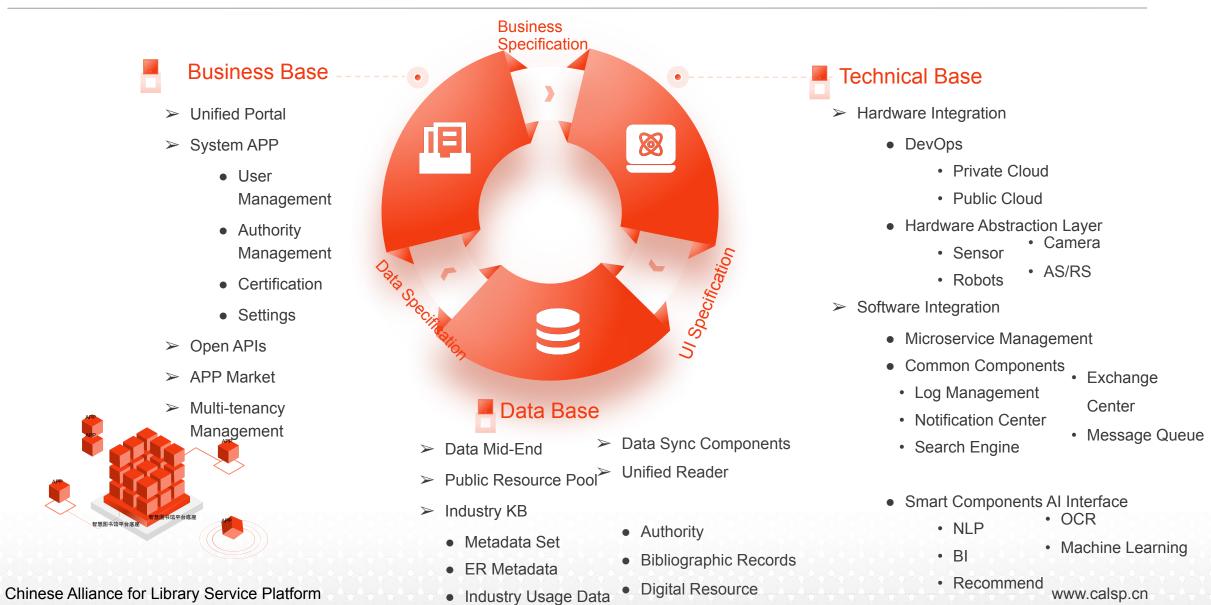

### Architecture of SLSP

Security System

#### **Platform Layers**

#### **Components of Platform**

Chinese Alliance for Library Service Platform