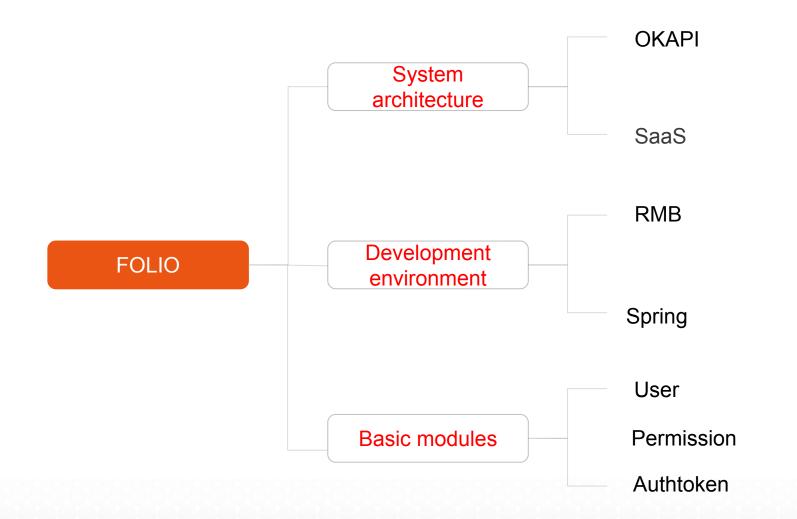

### Brief Introduction of China FOLIO technology

Chinese Alliance for Library Service Platform

Inheritance from FOLIO project

#### Inheritance from FOLIO project

- Purpose and necessity
  - Cultural reasons
  - Demand of libraries in China
  - Demand of companies in China
- Expansion of common components
- Expansion of basic functions
- Expansion of advance functions