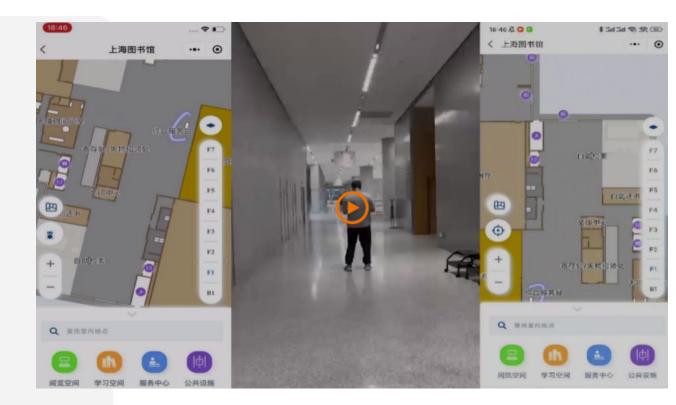

# **New apps: Navigation**

#### Scenario

• Locate the book, service, exhibition

#### **Technology**

Geomagnetic, bluetooth, AOA

### **Connect to FOLIO LSP of Shanghai library**

- Reservation
- Smart shelves
- Inventory robot