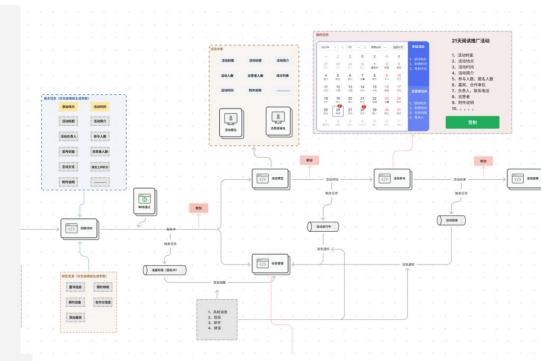

# New apps: Reservation with all resources

# 診口潮

#### **All entries**

- Portal
- Mobile App
- Mini apps and Official accounts(Wechat)

#### All resources and services

- Admission, Book, Event, Seat, Conference, Parking
- **Connect to FOLIO LSP of Shanghai library** 
  - Circulation
  - Navigation
  - Event

# **New apps: Navigation**

#### Scenario

• Locate the book, service, exhibition

#### **Technology**

Geomagnetic, bluetooth, AOA

### **Connect to FOLIO LSP of Shanghai library**

- Reservation
- Smart shelves
- Inventory robot

# New apps: Reading promotion

#### Full process management of activities

Virtual workspace that organize space, people, resource

- Open space, conference, exhibition
- Book, microgroove, photo, chorography, genealogy
- Patron, speaker, volunteers