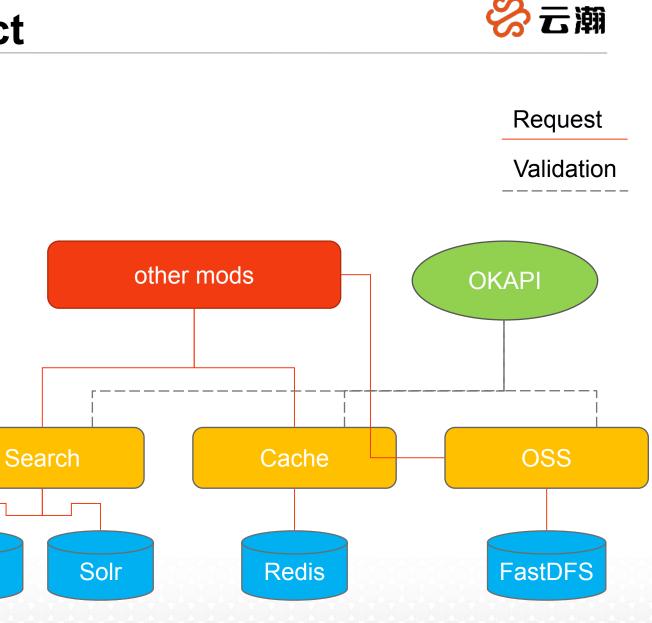

ES

- Expansion of common components
  - Cache component
  - OSS component
  - Search component

- Expansion of basic functions
  - Expansion of circulation

| ← → C 🔒 f | sjjt-fat.jla | tu.cloud:380 | 101/folio-seria | ls         |                   |            |                           |        |         |       |        |      |        |                                       |       |            | Ŕ                        | * 🗉 😩 (        | 更新: |
|-----------|--------------|--------------|-----------------|------------|-------------------|------------|---------------------------|--------|---------|-------|--------|------|--------|---------------------------------------|-------|------------|--------------------------|----------------|-----|
| ▣ 期刊      |              |              |                 |            |                   |            |                           |        |         | i i i | 💿 流通 🌘 | 1 用户 | 🔳 流通规则 | [ [ [ [ [ [ [ [ [ [ [ [ [ [ [ [ [ [ [ | h 🐼 F | F选 🔽 馆藏管】  | 聖 📓 编目 💽                 | 期刊 💠 设置        |     |
| 3 登到管理    | ^            | ●期刊登         | 到 X 合订          | 「本管理 X     | 出版频率 X            | 登到批次管理     | ×                         |        |         |       |        |      |        |                                       |       |            |                          |                |     |
| 登到批次管理    |              | CNMARC       | 中文期刊            |            | ✓ 题名              | ◇ 小马宝莉     |                           |        |         | 题名    | ✓ 请输入  |      |        |                                       |       | 査重         | ~                        | <b>Q</b> Z3950 |     |
| 快速登到      |              | 已审校          | 登到              | 到批次号:jt_ac | dmin_qk_20220727_ | 01         |                           |        |         |       |        |      |        |                                       |       |            |                          | 查询             | 重置  |
| 期刊登到      |              | 书目库【         | 1]              |            |                   |            | 删除                        | 编辑索书号  | 新建书目    | Cø    | 订购记录   | [14] | 分版【2】  | 馆藏【6】                                 |       |            | 删除 复制                    | 续订 新           | 增订购 |
| 22 过刊管理   | ~            | 序号           | ISSN            | CN         | 邮发号               | 题名         | <ul> <li>⇒ 责任者</li> </ul> |        |         |       | 序号     | 订购年  | 总期数    |                                       | 定价    | \$ 实洋      | <ul> <li>↓ 备注</li> </ul> | 供貨幣操作          |     |
| 3 现刊扫描    |              | 1 ਛ          | 1834-1092       | 12-1345    | 23-146            | 小马宝莉       | 彩虹马                       | G20/12 |         | JT; * | • 1    | 2030 | 12期    | 4                                     | 30CNY | 24CNY      | <u>_</u>                 | 新华书编           | 辑   |
| 🛛 数据统计    | ~            |              |                 |            |                   |            |                           |        |         |       | 0 2    | 2029 | 12期    | 4                                     | 30CNY | 24CNY      | 2                        | 新华书 编          | 編   |
| 回期刊参数设置   | ~            |              |                 |            |                   |            |                           |        |         |       | 03     | 2027 | 6期     | 4                                     | 1CNY  | 0.8CNY     | 2                        | 新华书 编          | 辑   |
|           |              |              |                 |            |                   |            |                           |        |         |       | 0 4    | 2026 | 12期    | 4                                     | 30CNY | 24CNY      | <u>/</u>                 | 新华书编           | 辑   |
|           |              |              |                 |            |                   |            |                           |        |         | ~     | 0 5    | 2023 | 6期     | 5                                     | 20CNY | 20CNY      | e                        | 其它编            | 辑   |
|           |              | 4            |                 |            |                   |            |                           | 共1条    | < 1 > 1 |       | 0 6    | 2022 | 12期    | 4                                     | 10CNY | 8CNY       | 2                        | 新华1 编          | 辑 • |
|           |              |              |                 |            |                   |            |                           |        |         |       |        |      |        |                                       |       | 共 14 条     | < 1 2 > 10 5             | 発/页 ∨ 跳至       | 页   |
|           |              | 期次信息         | L [13]          | 单件【12】     |                   |            |                           |        |         |       |        |      |        |                                       | 1     |            | 装订 增刊                    | 取消登到           | 受到  |
|           |              | 序号           | 状态              | A          | 月次信息              |            | 分版                        | 定价     | ŕ       | 期次类型  | 1      | 出版日期 | 明      | 预计登到日期                                | 明 \$  | 实际登到日期     | ⇒备注                      | 操作             |     |
|           |              | 1            | 装订              | 2          | 030 年(第 2 卷)第 1   | 期(总第 13 期) | -                         | 30C    | NY      | 装订    |        | 141  |        | 2021-08-01                            |       | 2022-08-09 | -                        | 日志             | 5   |
|           |              | 2            | 已登到             | 2          | 030年(第2卷)第1       | 期(总第 13 期) | ~                         | 30C    | NY      | 普通    |        |      |        | 2021-08-01                            |       | 2022-08-09 | -                        | 日志             | 5   |
|           |              | 3            | 已登到             | 2          | 030年(第2卷)第2       | 期(总第 14 期) |                           | 30C    | NY      | 普通    |        | -    |        | 2021-08-31                            |       | 2022-08-11 | -                        | 日志             | 5   |
|           |              | 4            | 已登到             | 2          | 030 年(第 2 卷)第 3   | ~4 期(总第 15 |                           | 60C    | ŃY      | 合刊    |        |      |        | 2021-09-30                            |       | 2022-08-11 |                          | 日志             | 5   |
|           |              | 5            | 未登到             | 2          | 030年(第2卷)第5       | 期(总第 17 期) |                           | 40C    | ŃΥ      | 普通    |        |      |        | 2021-11-29                            |       | (*)        |                          | 删除             | έ.  |
|           |              | 6            | 未登到             | 2          | 030年(第2卷)第6       | 期(总第 18 期) |                           | 30C    | ٩Y      | 普通    |        | 578  |        | 2021-12-29                            |       |            |                          | 删除             | k 📕 |
|           |              | 7            | 未登到             | 2          | 030年(第 2 卷)第 7    | 期(总第 19 期) | 4                         | 30C    | NΥ      | 普通    |        | -    |        | 2022-01-28                            |       |            |                          | 删购             | k   |
|           |              | 8            | 未登到             | 2          | 030年(第2卷)第8       | 期(总第 20 期) | а.                        | 30C    | ΝY      | 普通    |        |      |        | 2022-02-27                            |       | 121<br>101 | _                        | 删除             |     |
|           |              |              |                 |            |                   |            |                           |        |         |       |        |      |        |                                       |       | 共 13 条     | < 1 2 > 10               | 景/页 ∨  跳至      | 页   |